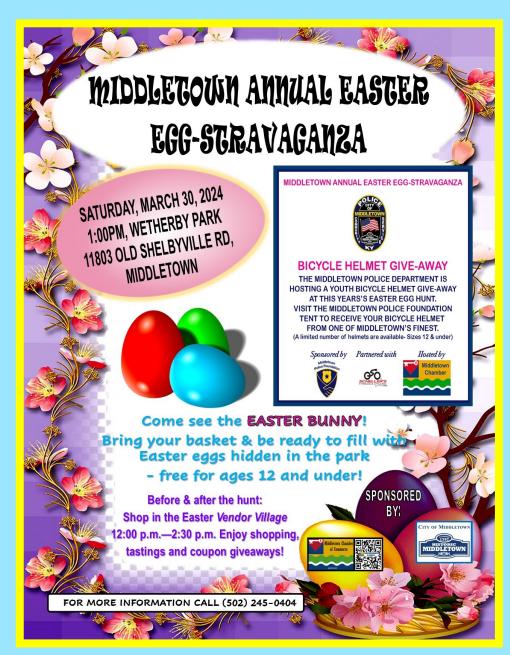

## EASTER VENDOR VILLAGE & SPRING FLING

## SATURDAY, MARCH 30, 2024 RAIN OR SHINE

12:00PM-2:30PM, WETHERBY PARK
11803 OLD SHELBYVILLE RD
(before, during, & after the 1:00PM Easter Egg Hunt)

MIDDLETOWN ANNUAL FASTER EGG-STRAVAGANZ

#### **BICYCLE HELMET GIVE-AWAY**

THE MIDDLETOWN POLICE DEPARTMENT IS HOSTING A YOUTH BICYCLE HELMET GIVE-AWAY AT THIS YEARS'S EASTER EGG HUNT.
VISIT THE MIDDLETOWN POLICE FOUNDATION TENT TO RECEIVE YOUR BICYCLE HELMET FROM ONE OF MIDDLETOWN'S FINEST.
(A limited number of helmets are available- sizes 12 & under)

Sponsored by Partner

SHOWCASE YOUR BUSINESS!
SELL PRODUCTS, PROVIDE FOOD SAMPLES,
HAND OUT DISCOUNTS. ETC.\*

\*YOU ARE RESPONSIBLE
FOR THE SET UP
OF YOUR OWN SPACE
(TABLES, CHAIRS, TENTS, ETC)

INTERESTED? QUESTIONS?